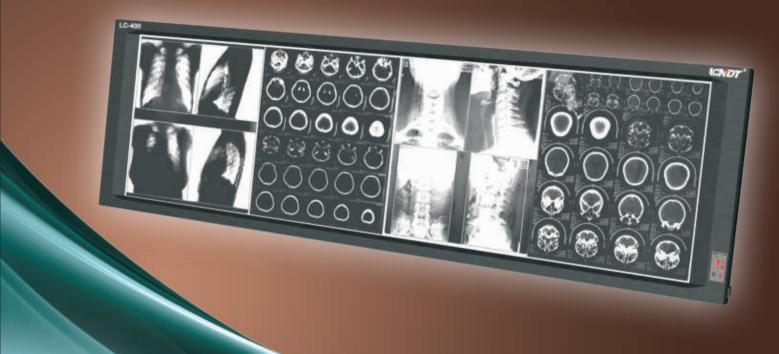

# **Medical LED Film Viewer**

4-Section LC-400H/D

#### Characteristic:

- LED light source, nominal 50,000 hours lifetime
- High Luminance: 4,500 Cd/m<sup>2</sup>
- Perfect light uniformity, thanks to Germany light panel
- LCD technology have been applied
- Viewing Screen: single bank, 56"×17"
- Each divisional control each section
- Digital system, easy to operate and high reliability
- Aluminum case, light but robust
- European Union CE certification

## **Specification:**

| Model             | LC-400H/D                                                                                              |
|-------------------|--------------------------------------------------------------------------------------------------------|
| Product size(mm)  | 1590×495×25                                                                                            |
| View size(mm)     | 1420×422                                                                                               |
| Light source      | LED 8 lamps                                                                                            |
| Temperature       | Over 10000K                                                                                            |
| Power consumption | 80W                                                                                                    |
| Power             | 85-264V 47-63Hz                                                                                        |
| Weight            | 15.0kg                                                                                                 |
| Brightness        | H: 3500cd/m²<br>D: 300-4500cd/m²                                                                       |
| Notice            | H: unadjustable D: microcomputer digital induction damming and divisional control each section as well |